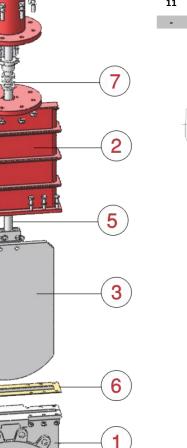

#### **MATERIAL OF CONSTRUCTION**

| SL<br>No | Part Name         | Material                                                                                                                                                                                                                                                                                                                                                                                                                                                                                                                                                                                                                                                                                                                                                                                                                                                                                                                                                                                                                                                                                                                                                                                                                                                                                                                                                                                                                                                                                                                                                                                                                                                                                                                                                                                                                                                                                                                                                                                                                                                                                                                          |                                   |                             |                          |                              |                              |                                |                              |
|----------|-------------------|-----------------------------------------------------------------------------------------------------------------------------------------------------------------------------------------------------------------------------------------------------------------------------------------------------------------------------------------------------------------------------------------------------------------------------------------------------------------------------------------------------------------------------------------------------------------------------------------------------------------------------------------------------------------------------------------------------------------------------------------------------------------------------------------------------------------------------------------------------------------------------------------------------------------------------------------------------------------------------------------------------------------------------------------------------------------------------------------------------------------------------------------------------------------------------------------------------------------------------------------------------------------------------------------------------------------------------------------------------------------------------------------------------------------------------------------------------------------------------------------------------------------------------------------------------------------------------------------------------------------------------------------------------------------------------------------------------------------------------------------------------------------------------------------------------------------------------------------------------------------------------------------------------------------------------------------------------------------------------------------------------------------------------------------------------------------------------------------------------------------------------------|-----------------------------------|-----------------------------|--------------------------|------------------------------|------------------------------|--------------------------------|------------------------------|
|          |                   | Ductile Iron                                                                                                                                                                                                                                                                                                                                                                                                                                                                                                                                                                                                                                                                                                                                                                                                                                                                                                                                                                                                                                                                                                                                                                                                                                                                                                                                                                                                                                                                                                                                                                                                                                                                                                                                                                                                                                                                                                                                                                                                                                                                                                                      |                                   | Cast<br>Steel               | CF8                      | CF8M                         | CF3M                         | CG8M                           | CG3M                         |
| 1        | Body              | ASTM<br>A 536<br>Gr. 60-<br>40-18                                                                                                                                                                                                                                                                                                                                                                                                                                                                                                                                                                                                                                                                                                                                                                                                                                                                                                                                                                                                                                                                                                                                                                                                                                                                                                                                                                                                                                                                                                                                                                                                                                                                                                                                                                                                                                                                                                                                                                                                                                                                                                 | ASTM<br>A 536<br>Gr. 65-<br>45-12 | ASTM<br>A 216<br>Gr.<br>WCB | ASTM A<br>351 Gr.<br>CF8 | ASTM<br>A 351<br>Gr.<br>CF8M | ASTM<br>A 351<br>Gr.<br>CF3M | ASTM<br>A 351<br>Gr.<br>CG8M   | ASTM<br>A 351<br>Gr.<br>CG3M |
| 2        | Bonnet            | Mild Steel IS 2062                                                                                                                                                                                                                                                                                                                                                                                                                                                                                                                                                                                                                                                                                                                                                                                                                                                                                                                                                                                                                                                                                                                                                                                                                                                                                                                                                                                                                                                                                                                                                                                                                                                                                                                                                                                                                                                                                                                                                                                                                                                                                                                |                                   |                             | SS304                    | SS316                        | SS316L                       | SS317                          | SS317L                       |
| 3        | Gate              | ASTM A240 Gr. SS 304 A240 A240 A240 A2<br>Gr. SS Gr. S |                                   |                             |                          |                              |                              | ASTM<br>A240<br>Gr. SS<br>317L |                              |
| 4        | Seat              | Metal Integral to Body / Soft Seat with Metal Back Up Ring – Body<br>Material,<br>Seat Material – EPDM/Silicon                                                                                                                                                                                                                                                                                                                                                                                                                                                                                                                                                                                                                                                                                                                                                                                                                                                                                                                                                                                                                                                                                                                                                                                                                                                                                                                                                                                                                                                                                                                                                                                                                                                                                                                                                                                                                                                                                                                                                                                                                    |                                   |                             |                          |                              |                              |                                |                              |
| 5        | Stem              | SS 410 / SS 304                                                                                                                                                                                                                                                                                                                                                                                                                                                                                                                                                                                                                                                                                                                                                                                                                                                                                                                                                                                                                                                                                                                                                                                                                                                                                                                                                                                                                                                                                                                                                                                                                                                                                                                                                                                                                                                                                                                                                                                                                                                                                                                   |                                   |                             |                          |                              |                              |                                |                              |
| 6        | Gasket            | EPDM                                                                                                                                                                                                                                                                                                                                                                                                                                                                                                                                                                                                                                                                                                                                                                                                                                                                                                                                                                                                                                                                                                                                                                                                                                                                                                                                                                                                                                                                                                                                                                                                                                                                                                                                                                                                                                                                                                                                                                                                                                                                                                                              |                                   |                             |                          |                              |                              |                                |                              |
| 7        | O-Ring            | EPDM                                                                                                                                                                                                                                                                                                                                                                                                                                                                                                                                                                                                                                                                                                                                                                                                                                                                                                                                                                                                                                                                                                                                                                                                                                                                                                                                                                                                                                                                                                                                                                                                                                                                                                                                                                                                                                                                                                                                                                                                                                                                                                                              |                                   |                             |                          |                              |                              |                                |                              |
| 8        | Support<br>Pipe   | Mild Steel IS2062                                                                                                                                                                                                                                                                                                                                                                                                                                                                                                                                                                                                                                                                                                                                                                                                                                                                                                                                                                                                                                                                                                                                                                                                                                                                                                                                                                                                                                                                                                                                                                                                                                                                                                                                                                                                                                                                                                                                                                                                                                                                                                                 |                                   |                             |                          |                              |                              |                                |                              |
| 9        | Stem Nut          | Brass                                                                                                                                                                                                                                                                                                                                                                                                                                                                                                                                                                                                                                                                                                                                                                                                                                                                                                                                                                                                                                                                                                                                                                                                                                                                                                                                                                                                                                                                                                                                                                                                                                                                                                                                                                                                                                                                                                                                                                                                                                                                                                                             |                                   |                             |                          |                              |                              |                                |                              |
| 10       | Hand<br>Wheel     | Cast Iron / Fabricated                                                                                                                                                                                                                                                                                                                                                                                                                                                                                                                                                                                                                                                                                                                                                                                                                                                                                                                                                                                                                                                                                                                                                                                                                                                                                                                                                                                                                                                                                                                                                                                                                                                                                                                                                                                                                                                                                                                                                                                                                                                                                                            |                                   |                             |                          |                              |                              |                                |                              |
| 11       | Stem<br>Protector | MS Pipe – Powder Coated                                                                                                                                                                                                                                                                                                                                                                                                                                                                                                                                                                                                                                                                                                                                                                                                                                                                                                                                                                                                                                                                                                                                                                                                                                                                                                                                                                                                                                                                                                                                                                                                                                                                                                                                                                                                                                                                                                                                                                                                                                                                                                           |                                   |                             |                          |                              |                              |                                |                              |
| -        | Fasteners         | Steel / SS304                                                                                                                                                                                                                                                                                                                                                                                                                                                                                                                                                                                                                                                                                                                                                                                                                                                                                                                                                                                                                                                                                                                                                                                                                                                                                                                                                                                                                                                                                                                                                                                                                                                                                                                                                                                                                                                                                                                                                                                                                                                                                                                     |                                   |                             |                          |                              |                              |                                |                              |