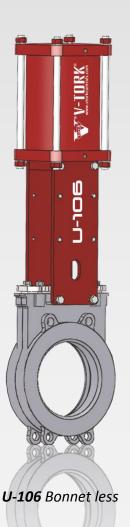

0

04010

010/0

U-106 Bonneted

Authorised Dealer; PUSHKARNA SALES PVT LTD. 4772, Hauz Qazi. Delhi-06. Phones; 011-43675881/9818453355. Email; sales@pushkarnasales.com Site; www.pushkarnasales.com

# ANSI / AWWA STANDARD BONNETED / BONNETLESS KNIFE EDGE GATE VALVE

The **U-106** Uni - Directional Wafer type Bonneted / Bonnet less Knife Edge Gate Valve is designed & manufactured by **V-TORK**<sup>\*</sup>, a pioneer in Knife Edge Gate Valve manufacturing. The Valve meets **ANSI/AWWA C520-10** Standard Requirement & can be used for a broad range of water, sewage treatment applications. The **U-106** is also available with a Fabricated Bonnet which eliminates all possible Potential Leak paths. The Bonneted Construction & O-ring Assembly eliminates Leakage through stem and prevents the exposure of gate to atmosphere. And the Full Port Design offers Maximum Flow Rate through the Valve. The **U-106** is a best economical choice for water, waste water, and reclined water systems with P<sup>H</sup> Range 6-12 and a temperature range from -33°F to 125°F (0.6°c – 52°c).